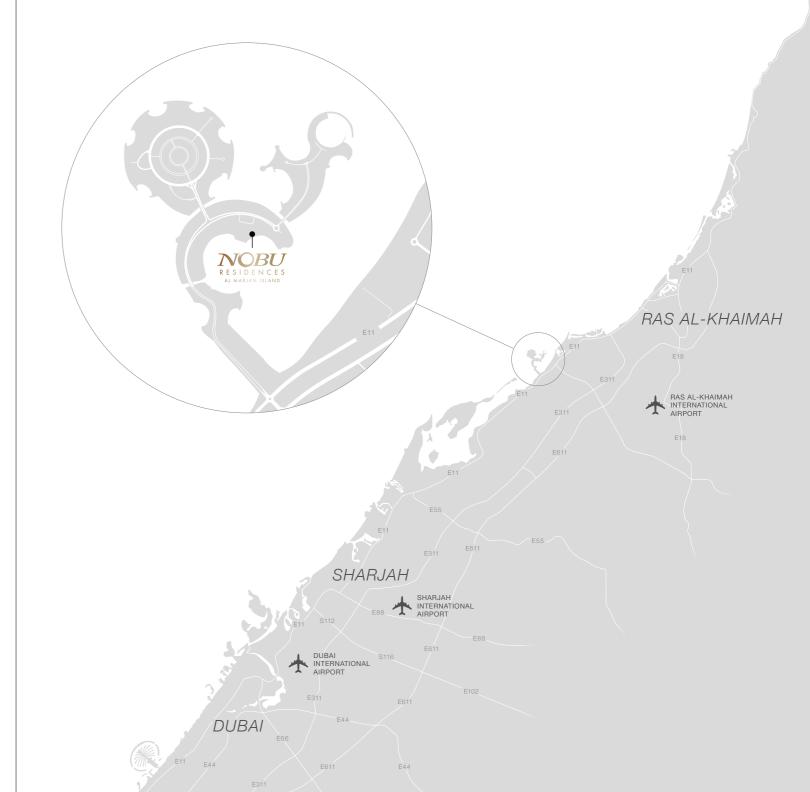

### YOU BELONG HERE

Perfectly positioned off the coast of Ras Al-Khaimah, Nobu Residences Al Marjan Island are at the heart of the emirate's first man-made archipelago.

Just a 45-minute drive from Dubai International Airport, and with temperate weather all year round, this unique location is swiftly becoming the Emirates' upmarket leisure destination of choice.

### TRAVELLING BY CAR

- 25 minutes to Ras Al-Kaimah Airport35 minutes to Sharjah Airport
- 45 minutes to Dubai Airport
- 2 hours to Abu Dhabi Airport